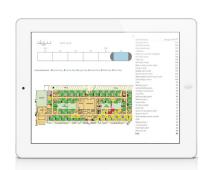

- Track and report all infections according to current guidelines.
- CMS and CDC compliant
- View contamination levels by facility, department, and even down to a single room.
- Provides analytics from highest to lowest risk.
- Connect all facilities and reports of contamination and provide reporting of outbreaks to visualize better understanding and a corrective plan of action.

#### TRACK

Our proprietary software, Bac-Track, monitors contamination levels in an easy-to-read dashboard dedicated to your facility. It also allows you to monitor by department or equipment category to pinpoint your problem areas. Our software includes infection control reporting to meet new CMS § Reg 483.80 – F880 guidelines and CDC reporting requirements.