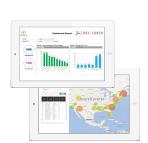

## **INFECTION CONTROL** KEEPING YOUR FACILITY SAFE AND CMS / CDC COMPLIANT

SAFE. CLEAN.

Monitor infections and contamination threats on a nationwide scale through one infection control solution.

Using the Bac-Track system, all of your facilities can be viewed from one dashboard and reports of COVID-19 can be automated.

- Track and report all infections according to current guidelines.
- CMS and CDC compliant
- View contamination levels by facility, department, and even down to a single room.
- Provides analytics from highest to lowest risk.
- Connect all facilities and reports of contamination and provide reporting of outbreaks to visualize better understanding and a corrective plan of action.

#### TRACK

Our proprietary software, Bac-Track, monitors contamination levels in an easy-to-read dashboard dedicated to your facility. It also allows you to monitor by department or equipment category to pinpoint your problem areas. Our software includes infection control reporting to meet new CMS § Reg 483.80 – F880 guidelines and CDC reporting requirements.