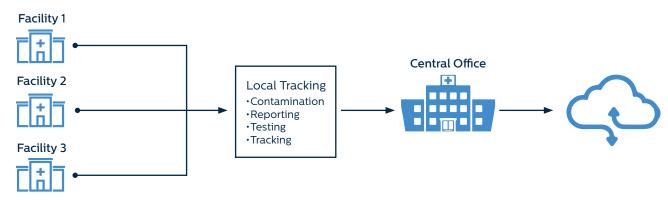

#### BAC-TRACK: CONNECTS ALL FACILITIES

- Track and report all infections according to current guidelines.
- CMS and CDC compliant
- View contamination levels by facility, department, and even down to a single room.
- Provides analytics from highest to lowest risk.
- Connect all facilities and reports of contamination and provide reporting of outbreaks to visualize better understanding and a corrective plan of action.