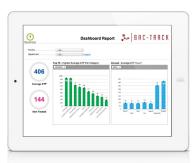

#### TRACK

Our proprietary software, Bac-Track, monitors contamination levels in an easy-to-read dashboard dedicated to your facility. It also allows you to monitor by department or equipment category to pinpoint your problem areas. Our software includes infection control reporting to meet new CMS § Reg 483.80 – F880 guidelines and CDC reporting requirements.

- Track and report all infections according to current guidelines.
- CMS and CDC compliant
- View contamination levels by facility, department, and even down to a single room.
- Provides analytics from highest to lowest risk.
- Connect all facilities and reports of contamination and provide reporting of outbreaks to visualize better understanding and a corrective plan of action.