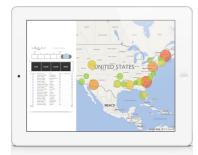

#### BAC-TRACK: CONNECTS ALL FACILITIES

- Track and report all infections according to current guidelines.
- CMS and CDC compliant
- View contamination levels by facility, department, and even down to a single room.
- Provides analytics from highest to lowest risk.
- Connect all facilities and reports of contamination and provide reporting of outbreaks to visualize better understanding and a corrective plan of action.