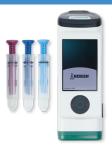

## TEST

Our Bac-Track ATP reader is the most advanced ATP System on the market today. It provides sanitation verification for immediate, quantifiable measurements of environment and high-touch surface cleanliness.