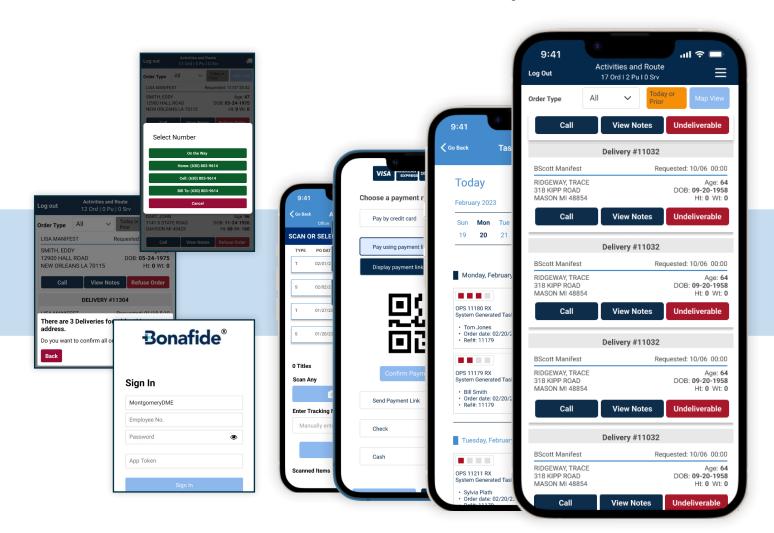

#### Go paperless with Mobile Delivery

- · Simplify delivery, pickup, and service
- · Capture electronic signatures
- Email documents securely to customers and make the available on the customer portal

#### Simplify Inventory

- Eliminate delays and handwritten SKU's and serial numbers by scanning from the camera
- Allow drivers to adjust delivered quantities and let the software automatically correct the order to match

### Standard features

- Simplified Delivery, Pickup, Exchange, Service, and integration of your Documents
- Multiple deliveries to a single address with one signature
- "On My Way" customer notifications and integrated phone calls
- Reductions in delivered quantities with automated order cleanup
- · Void orders automatically create office workflow
- Inventory
- Transfers
- · Multiple office and manifest support